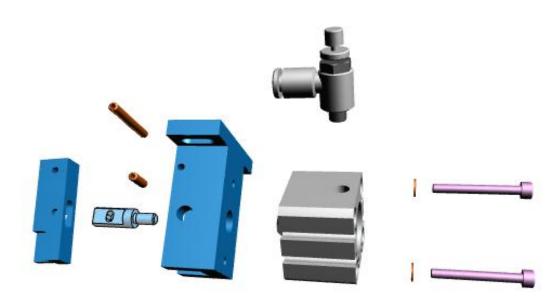

Air Cylinder Smc Clutch Assy Sharpener Flow Cntrl 90721002 Suitable for Paragon

Product Detail:

| Prodcut Type: | Clutch Assy Sharpener Flow Cntrl |
|---------------|----------------------------------|
| Part Number:  | 90721002                         |
| Apply To:     | Gerber Paragon Cutter            |
| Origin:       | China                            |
| Warranty:     | 1 Month                          |
| Stock Status: | With Stock                       |