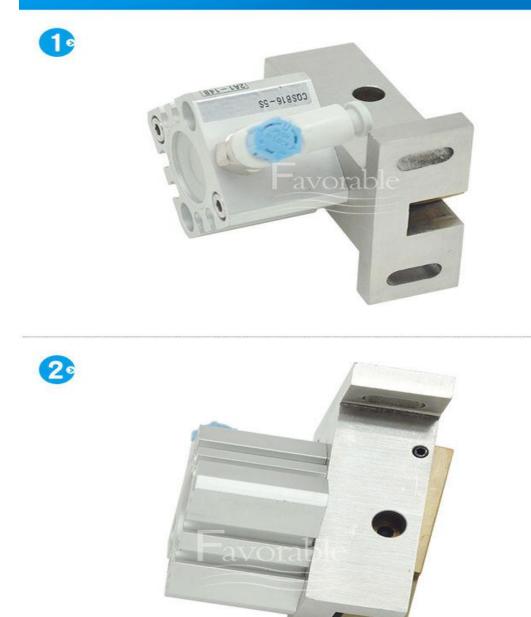

Air Cylinder Smc Clutch Assy Sharpener Flow Cntrl 90721002 Suitable for Paragon

Product Detail:

| Prodcut Type: | Clutch Assy Sharpener Flow Cntrl |
|---------------|----------------------------------|
| Part Number:  | 90721002                         |
| Apply To:     | Gerber Paragon Cutter            |
| Origin:       | China                            |
| Warranty:     | 1 Month                          |
| Stock Status: | With Stock                       |